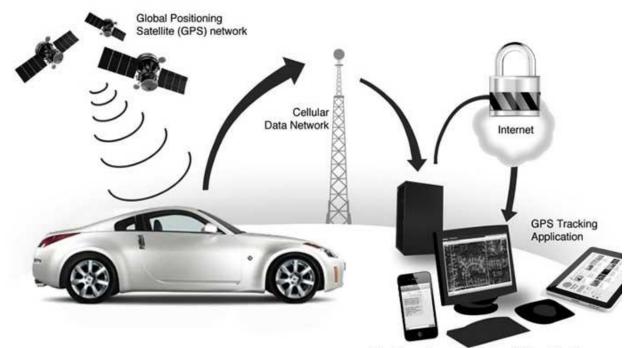

#### **Web Tracking**

The AUTOTRACK™ web tracking system, is the only system in Pakistan, providing **instant location** feature on the web. It is ideal for companies who do not require a standalone system but are seeking a secure and cost effective method of tracking and locating their vehicles. You simply have to install the number of units you require. We provide you with User ID & passwords to log onto our secure Internet site. The customer can access it from anywhere in the world with an Internet connection! You have global access to your vehicle's location 24/7!

Track from Computer, Tablet or Web enabled phone.