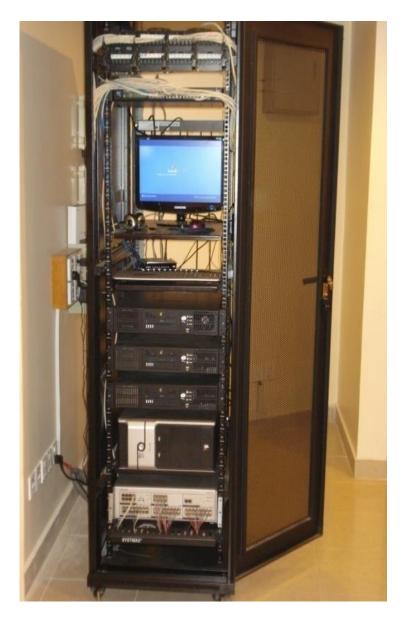

#### **Monitoring & Operations**

To give our clients peace of mind, our state of the art monitoring system operates 24 hours a day, seven days a week. Triple redundancy (three backup) systems at each our control center, including primary system, backup system and Disaster Recovery Center, provide failsafe protection along with dedicated monitoring of each and every activity. Our 10,000-square-foot facility features dual backup generators and fully redundant IBM computers. It is virtually impossible for local home security companies to match this fast, reliable information technology. Along with the latest AT&T equipment and the world's preeminent monitoring software, our advanced monitoring technology routes your call through Automatic Numbering Identification (ANI) to the appropriate operations center.