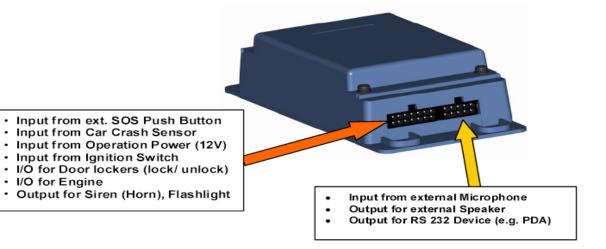

able to acquire a good reading when shielded by dense foliage. For this reason, it is important to mount the GPS receiver in a location where it has the best visibility of the sky, normally on the roof of the vehicle to be tracked.

#### **Applications**

The adoption of GPS tracking solutions has become widespread in recent times, as fuel prices and other operating costs have soared. Using AUTOTRACK<sup>TM</sup>, fleet managers can dispatch mobile workers more efficiently, ensure drivers adhere to authorized routes, and closely monitor the use of company assets. Some fleet managers have reported fuel savings of 40% or more by using Mobile Resource management (MRM) technologies such as GPS.



Track from Computer, Tablet or Web enabled phone.

#### **Technical Summary**



I/O for Engine



19