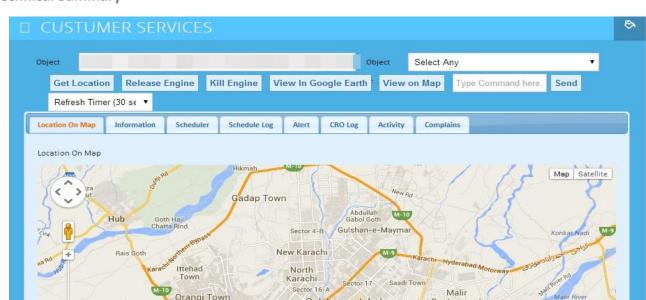

#### **Web Tracking**

The AUTOTRACK™ web tracking system, is the only system in Pakistan, providing **instant location** feature on the web. It is ideal for companies who do not require a standalone system but are seeking a secure and cost effective method of tracking and locating their vehicles. You simply have to install the number of units you require. We provide you with User ID & passwords to log onto our secure Internet site. The customer can access it from anywhere in the world with an Internet connection! You have global access to your vehicle's location 24/7!

- A user-friendly Internet system that can be accessed from any computer connected to the Internet using our web applications.
- Two-way communications between your dispatcher and driver brings you one step closer to your fleet.
- Locate your entire fleet on the fly using street level mapping.
- Single and multiple real-time tracking of vehicle's speed and direction.
- Historical reports from your vehicle's recent (or past month if you wish) along with custom reports you design to help you handle your vehicle management and scheduling needs
- Graphical displays of your data
- System usage reports and billing information Dispatcher and repair teams can pinpoint vehicles and drivers requiring assistance allowing quick and efficient response
- Increase customer response times by sending the closest vehicle in real-time