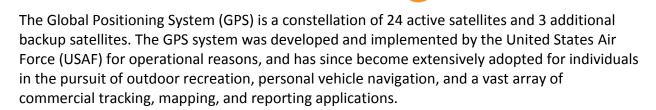

#### **Principles**

GPS works on the basic principle of triangulation (determining position by calculating the angles from which multiple signals have arrived). The GPS satellites constantly send signals down to the earth, which are received and processed by the GPS receiver, extracting latitude, longitude, altitude, direction of travel, instantaneous speed, time of day, and a list of the satellite signals received. In order to acquire location accurately, it is necessary to "see" signals from at least four satellites, although it is highly beneficial to see more than the minimum. A properly mounted GPS receiver with an unencumbered view of the horizon in all directions may see up to 12 different signals, although on normal terrain it is more common to receive signals from 6-8 satellites.