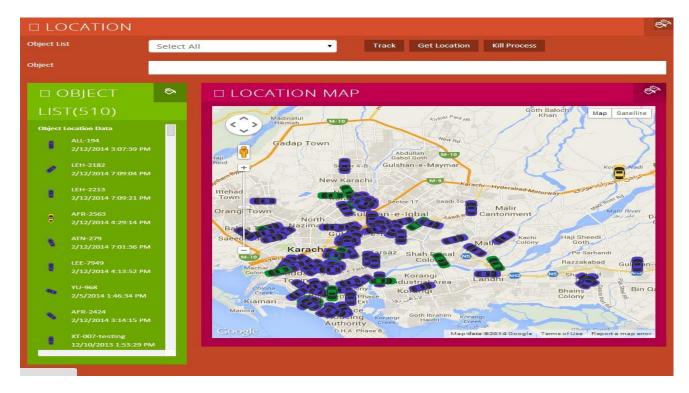

#### **Web Tracking**

The AUTOTRACK™ web tracking system, is the only system in Pakistan, providing **instant location** feature on the web. It is ideal for companies who do not require a standalone system but are seeking a secure and cost effective method of tracking and locating their vehicles. You simply have to install the number of units you require. We provide you with User ID & passwords to log onto our secure Internet site. The customer can access it from anywhere in the world with an Internet connection! You have global access to your vehicle's location 24/7!

- A user-friendly Internet system that can be accessed from any computer connected to the Internet using our web applications.
- Two-way communications between your dispatcher and driver brings you one step closer to your fleet.
- Locate your entire fleet on the fly using street level mapping.
- Single and multiple real-time tracking of vehicle's speed and direction.
- Historical reports from your vehicle's recent (or past month if you wish) along with custom reports you design to help you handle your vehicle management and scheduling needs
- Graphical displays of your data
- System usage reports and billing information Dispatcher and repair teams can pinpoint vehicles and drivers requiring assistance allowing quick and efficient response
- Increase customer response times by sending the closest vehicle in real-time